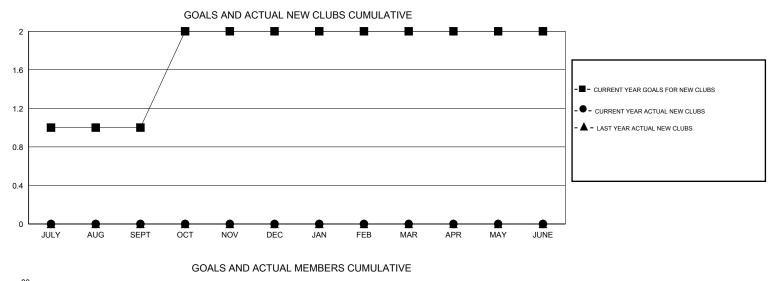

## LOCATION NORTH CAROLINA

| GMT: CARL H           | CARL HARRELL LOCATION NORTH CA |                     |                            | ROLINA                      |                       |                    |                       | GMT CA 1                     |                             |
|-----------------------|--------------------------------|---------------------|----------------------------|-----------------------------|-----------------------|--------------------|-----------------------|------------------------------|-----------------------------|
| Clubs                 |                                |                     |                            |                             | Members               |                    |                       |                              |                             |
| RESULTS FOR 2013-2014 |                                |                     |                            |                             | RESULTS FOR 2013-2014 |                    |                       |                              |                             |
| QUARTER               | NEW CLUB<br>GOAL               | ACTUAL NEW<br>CLUBS | ACTUAL<br>DROPPED<br>CLUBS | ACTUAL NET<br>GAIN/<br>LOSS | QUARTER               | NEW MEMBER<br>GOAL | ACTUAL NEW<br>MEMBERS | ACTUAL<br>DROPPED<br>MEMBERS | ACTUAL NET<br>GAIN/<br>LOSS |
| JULY/AUG/SEPT         | 1                              | 0                   | 0                          | 0                           | JULY/AUG/SEPT         | 20                 | 17                    | 36                           | -19                         |
| OCT/NOV/DEC           | 1                              | 0                   | 0                          | 0                           | OCT/NOV/DEC           | 20                 | 13                    | 39                           | -26                         |
| JAN/FEB/MAR           | 0                              | 0                   | 0                          | 0                           | JAN/FEB/MAR           | 14                 | 14                    | 7                            | 7                           |
| APR/MAY/JUNE          | 0                              | 0                   | 0                          | 0                           | APR/MAY/JUNE          | 14                 | 0                     | 0                            | 0                           |