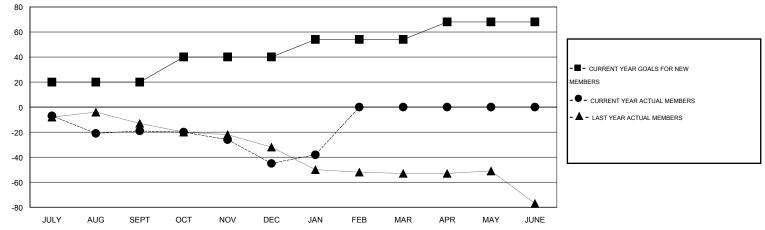

## LOCATION NORTH CAROLINA

| GMT: CARL H           | CARL HARRELL LOCATION NORTH CA |                     |                            | ROLINA                      |                       |                    |                       | GMT CA 1                     |                             |
|-----------------------|--------------------------------|---------------------|----------------------------|-----------------------------|-----------------------|--------------------|-----------------------|------------------------------|-----------------------------|
| Clubs                 |                                |                     |                            |                             | Members               |                    |                       |                              |                             |
| RESULTS FOR 2013-2014 |                                |                     |                            |                             | RESULTS FOR 2013-2014 |                    |                       |                              |                             |
| QUARTER               | NEW CLUB<br>GOAL               | ACTUAL NEW<br>CLUBS | ACTUAL<br>DROPPED<br>CLUBS | ACTUAL NET<br>GAIN/<br>LOSS | QUARTER               | NEW MEMBER<br>GOAL | ACTUAL NEW<br>MEMBERS | ACTUAL<br>DROPPED<br>MEMBERS | ACTUAL NET<br>GAIN/<br>LOSS |
| JULY/AUG/SEPT         | 1                              | 0                   | 0                          | 0                           | JULY/AUG/SEPT         | 20                 | 17                    | 36                           | -19                         |
| OCT/NOV/DEC           | 1                              | 0                   | 0                          | 0                           | OCT/NOV/DEC           | 20                 | 13                    | 39                           | -26                         |
| JAN/FEB/MAR           | 0                              | 0                   | 0                          | 0                           | JAN/FEB/MAR           | 14                 | 14                    | 7                            | 7                           |
| APR/MAY/JUNE          | 0                              | 0                   | 0                          | 0                           | APR/MAY/JUNE          | 14                 | 0                     | 0                            | 0                           |